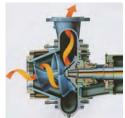

DEAN PUMPS Inline, ANSI, high temperature, vertical sump, self-priming, API610 (5th edition) Magnetic drive ANSI and hot oil pumps.

Unique screw/centrifugal impeller permits clog-free pumping with 80% efficiencies. Up to 20,000 GPM to 250' TDH.