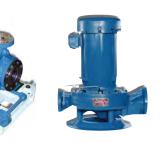

DEAN PUMPS Inline, ANSI, high temperature, vertical sump, self-priming, API610 (5th edition) Magnetic drive ANSI and hot oil pumps.

Unique screw/centrifugal impeller permits clog-free pumping with 80% efficiencies. Up to 20,000 GPM to 250' TDH.