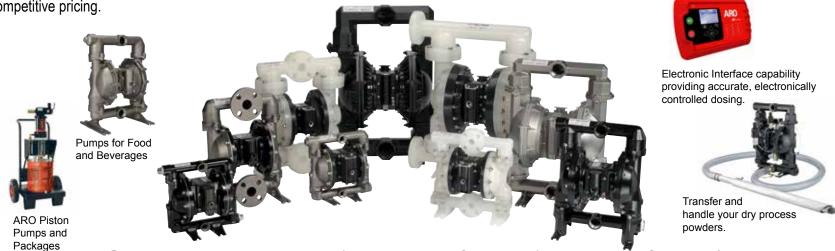

ARO offers air operated piston and double diaphragm, sanitary and fully automatic pumps with fully automatic and electronic interface in sizes from 3/8" to 3" fluid ports in a variety of materials (including FDA approved materials).