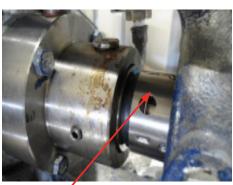

# Repair case study:

A German made Italian owned company pump with no parts available in the US had a lip seal leaking a dangerous chemical. We solved the problem in a very timely manner, saving the customer both time and money, and created a vastly safer pump.

The original lip seal was installed in the back of the stuffing box to keep the oil inside the box.

We custom designed a low operating height Type 8 mechanical seal in place of the lip seal for improved sealing.