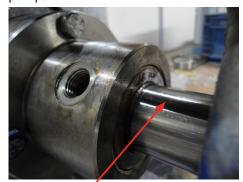

# Repair case study:

A German made Italian owned company pump with no parts available in the US had a lip seal leaking a dangerous chemical. We solved the problem in a very timely manner, saving the customer both time and money, and created a vastly safer pump.

The original lip seal was installed in the back of the stuffing box to keep the oil inside the box.

We custom designed a low operating height Type 8 mechanical seal in place of the lip seal for improved sealing.