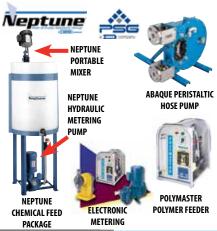

**CUSTOM FABRICATIONS** 

Regenerative turbine pumps for low flow, high pressure applications (up to 1000 PSI/150 GPM).

High-density cross-linked polyethylene and linear polyethylene tanks, to 150°F, atmospheric pressure. Options for full drain, double wall, cone bottom, horizontal, seismic, ASME D 1998, UL listed, oxidation resistant, heat traced, insulated.