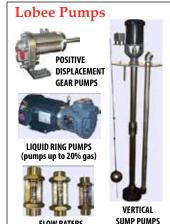

Air operated piston and double diaphragm, sealless, sanitary, and fully automatic with electronic interface.

**BLACKMER S-SERIES SCREW PUMPS** Twin and triple screw pumps for ultra high PSI applications such as oils, hot oils, asphalt, etc. Designed for refineries, tank terminals, cargo ships, chemicals, power plants, paper mills, gas processing.